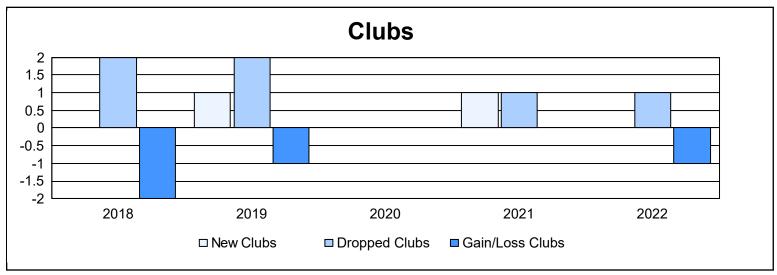

District 4 L4 As of June 2022 Cumulative

| Year      | New<br>Clubs | Dropped<br>Clubs | Gain/<br>Loss<br>Clubs | New<br>Members | Charter<br>Members | Reinstate<br>Members | Transfer<br>Members | Total<br>Member<br>Added | Total<br>Members<br>Dropped | Gain/<br>Loss<br>Members |
|-----------|--------------|------------------|------------------------|----------------|--------------------|----------------------|---------------------|--------------------------|-----------------------------|--------------------------|
| 2017-2018 | 0            | 2                | -2                     | 252            | 1                  | 10                   | 26                  | 289                      | 350                         | -61                      |
| 2018-2019 | 1            | 2                | -1                     | 178            | 24                 | 13                   | 8                   | 223                      | 295                         | -72                      |
| 2019-2020 | 0            | 0                | 0                      | 196            | 0                  | 12                   | 7                   | 215                      | 210                         | 5                        |
| 2020-2021 | 1            | 1                | 0                      | 107            | 28                 | 7                    | 3                   | 145                      | 268                         | -123                     |
| 2021-2022 | 0            | 1                | -1                     | 240            | 3                  | 13                   | 17                  | 273                      | 202                         | 71                       |
| Average   | 0            | 1                | -1                     | 195            | 11                 | 11                   | 12                  | 229                      | 265                         | -36                      |